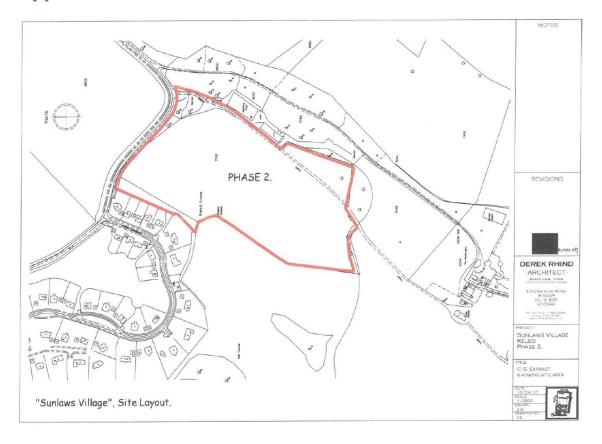

### Site Details

The site is approximately 6.85 hectares and is situated on land at Sunlaws between the villages of Heiton and Roxburgh. It has an indicative capacity for 42 dwellings and was part of the wider masterplan for 82 dwellings that was approved in 2002 (02/00019/REF). Due to the economic downturn only Phase 1, consisting of 40 dwellings, were built out.

It is considered the site represents a logical location for residential development within a sustainable location location being close to Heiton and Roxburgh Villages, Kelso and nearby public transport. Heiton is approximately 0.5km from the site with a public footpath provided along the full route.

# FERGUSON PLANNING

It is considered that the land at Sunlaw should be allocated to indicate that build out and the remaining opportunity which forms this representation. The first phase has been sold and delivered, and like this the Phase 2 aspect is within close proximity of Kelso and the A68 and made further attractive by the close proximity to the Roxburghe Hotel and Golf Course.