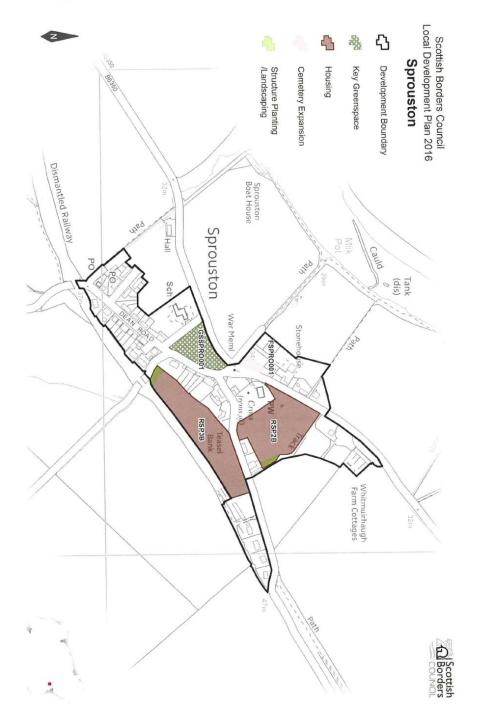

## Roxburghe Estates- Church Field, Sprouston (Ref: RSP2B)

Dear Sir/ Madam,

### Introduction

We write on behalf of Roxburgh Estates and in relation to the above consultation. This representation relates to this site at Sprouston and is accompanies by a location plan (as shown in Appendix 1). We wish to support the continued allocation at Church Field, Sprouston for 18 dwellings within the current and proposed Local Development Plan.

#### Site Details

The site is approximately 1.5 hectares and is an area of agricultural land located within the village of Sprouston. Within the village there is a Primary School, Church and Village Hall. The site is allocated for housing within the current LDP (RSP2B).

It is considered the site represents a logical location for residential development.

### HOUSING

| SITE REFERENCE                                                                                                                | SITE NAME                                                                                                                                                                             | SITE SIZE (HA)                                                                        | INDICATIVE SITE<br>CAPACITY                                               |
|-------------------------------------------------------------------------------------------------------------------------------|---------------------------------------------------------------------------------------------------------------------------------------------------------------------------------------|---------------------------------------------------------------------------------------|---------------------------------------------------------------------------|
| RSP2B                                                                                                                         | Church Field                                                                                                                                                                          | 1.5                                                                                   | 18                                                                        |
| Site Requirements                                                                                                             |                                                                                                                                                                                       |                                                                                       |                                                                           |
| <ul> <li>The existing hedges a</li> <li>Structure planting is<br/>management scheme</li> <li>Archaeological intere</li> </ul> | d be taken from the B6350<br>and trees within the site sho<br>required to the eastern bou<br>for planting is also require<br>sts have been recorded in<br>ation along with associated | ould be retained and en<br>Indary to reinforce the s<br>ed<br>the surrounding area ar | hanced wherever possible<br>settlement edge. A<br>nd assessment including |