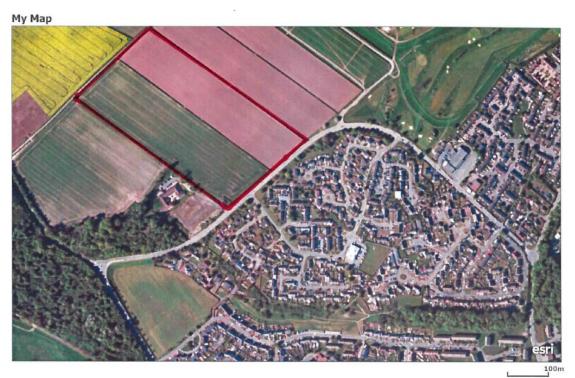

#### Site Details

The site is approximately 10.28 hectares and is an area of agricultural land located to the North West of the town of Kelso, immediately north of the A6089 Angraflat Road/Golf Course Road. It is located to the south west of Kelso Racecourse immediately adjacent to the racecourse parking area. The site is to come forward in two phases. The first being AKELS021 which is allocated for 100 houses in the current LDP with the second being SKELS004 for 140 houses in the LDP 2021-2026. We seek both to be allocated within the 2021-2026 LDP.

It is considered the site represents a logical extension to the settlement boundary and location for residential development.