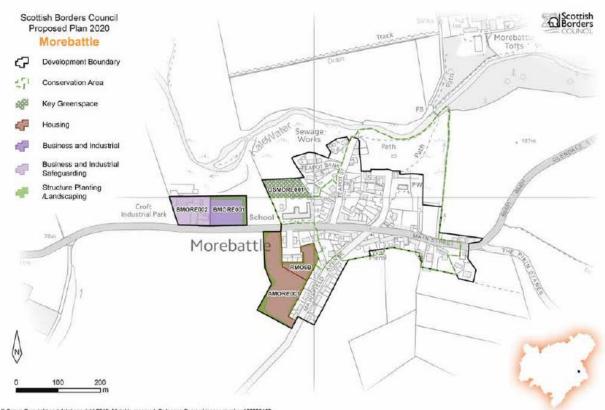

#### Introduction

We write on behalf of James Wauchope and in relation to the above consultation. This representation relates to two sites within Morebattle at Renwick Gardens and is accompanies by a location plan (as shown in the Appendix 1). We wish to support the continued allocation (ref: AMORE001 and RM06B) for 29 dwellings across both sites within the current and proposed Local Development Plan.

#### Site Details

The two sites border each other and are located within the western side of Morebattle village, adjacent to 'Renwick Gardens'. It is considered the sites represent a natural extension to the built form within the development boundary and a logical location for residential development.

The site boundaries are shown within the site plan found within Appendix 1. Existing and new boundary treatment would be put in place as part of proposals coming forward.

Morebattle is a popular place to live mainly due to its proximity to the open countryside and Kelso which is eight miles to the south of the sites, offering access to a wider range of services and facilities. It is important that the land allocations are made in sustainable and sought after locations and where they can support rural services and schools.

The two sites have similar characteristics and opportunities. There are no potential constraints associated within the sites. The sites are not at risk of flooding and is on the edge of the urban settlement and therefore is in close proximity to existing infrastructure and utilities. The sites will

not have a major impact on the local road network and is highly accessible from the B6401 and further afield on the A698 towards Jedburgh and Kelso. The sites are both within walking distance of the village shop, church, pub and primary school.