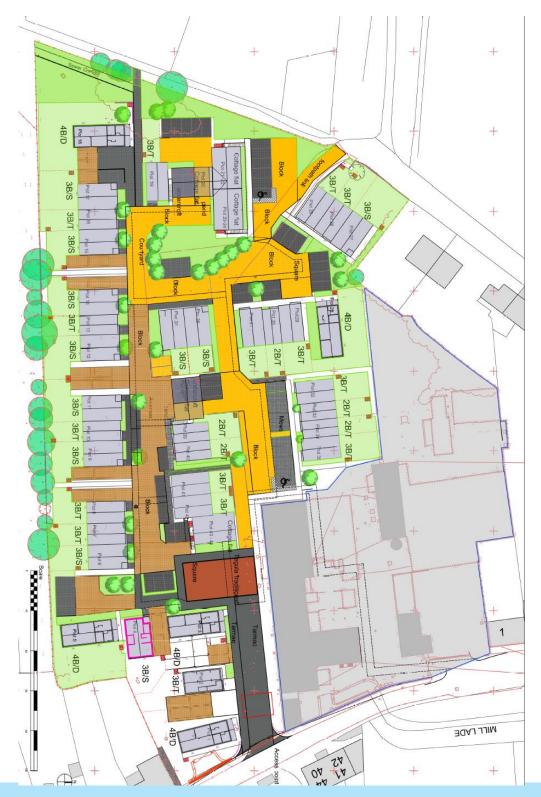

#### Site Background

The Caerlee Mill landholding is situated on Chapel Street, Innerleithen and extends to approximately 1.5 hectares. A site plan is provided within **Appendix 1**. The Mill was constructed in 1788 by Alexander Brodie and has been subsequently added to in a piecemeal fashion over the 19<sup>th</sup> and 20<sup>th</sup> century. Many of the buildings are Category B Listed but with differing degrees of significance in terms of architectural or historical merit.