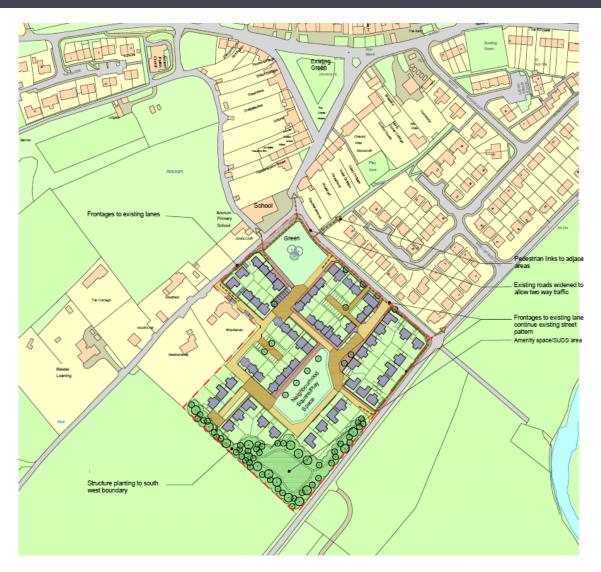

#### Site Details

The site is approximately 3 hectares in size and is situated on land immediately to the south west of West Myrescroft in Ancrum. The area has an indicative capacity for 50 dwellings. A Proposed Site Plan accompanies this representation. It is noted that there is currently no housing land allocated within Ancrum in the current LDP and that the site was included within the finalised Housing SG 2017.

## Opportunity

Development is constrained around the current settlement boundary of Ancrum to the north, east and south due to potential flood risk from the Ale Water. Development to the south west is therefore the only feasible option.

The proposed site offers a logical extension and natural rounding off to the settlement boundary which would bring it in line with the properties 'Woodlands' and 'Heatherlands'. Development which is close to those larger houses would be less dense to respect and reflect existing character.

The site is well contained by existing roads and lanes on three sides and frontages could be provided to the lanes. Pedestrian linkage to the footpath along the north west edge of the Myrescroft development can be provided for, as shown on the Site Plan, and as identified as necessary within the MIR Site Assessment. It is noted that the Assessment supports vehicular access into the site from all roads which currently border the site.

As illustrated on the Site Plan below, there is ample space for a 'Green' to be provided to the north of the site and a further amenity space could be positioned towards the centre of the site.

Ferguson Planning Ltd Main Office: Shiel House | 54 Island Street | Galashiels | TD1 1NU NI Office:

61 Moyle Road | Ballycastle | Co. Antrim | BT54 6LG

Figure 1: Proposed Site Plan

The site is gently sloping but does not present significant topographical challenges. In terms of potential surface water arising, there is ample space for an area for the management of surface water in a sustainable way and this could be positioned to the south west of the site as shown on the Site Plan.

The Site Assessment seeks protection of boundary trees and hedgerows. Whilst some removal will be necessary due to road widening requirements, others can be preserved and replacement planting can take place. It is accepted that it will be necessary to provide robust landscaping to the western edge in order that containment may be achieved.