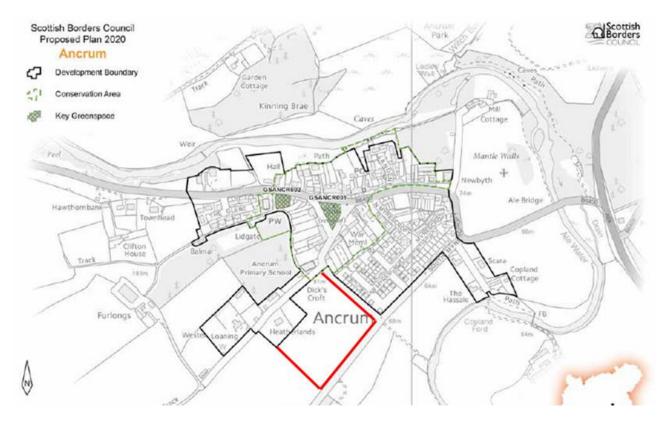

# Appendix 1: Site Location

Ferguson Planning Ltd Main Office: Shiel House | 54 Island Street | Galashiels | TD1 1NU NI Office:

61 Moyle Road | Ballycastle | Co. Antrim | BT54 6LG