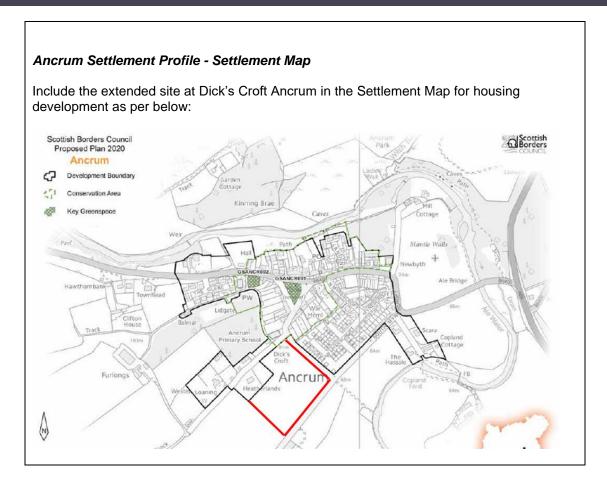

## Ancrum Settlement Profile - Housing Table

To include the extended site at Dick's Croft II within the Ancrum Settlement Boundary and allocated for residential development as follows:

#### Housing

| Site Reference | Site Name       | Site Size (ha) | Indicative Site<br>Capacity |
|----------------|-----------------|----------------|-----------------------------|
| AANCR002       | Dick's Croft II | 3.1            | 50                          |