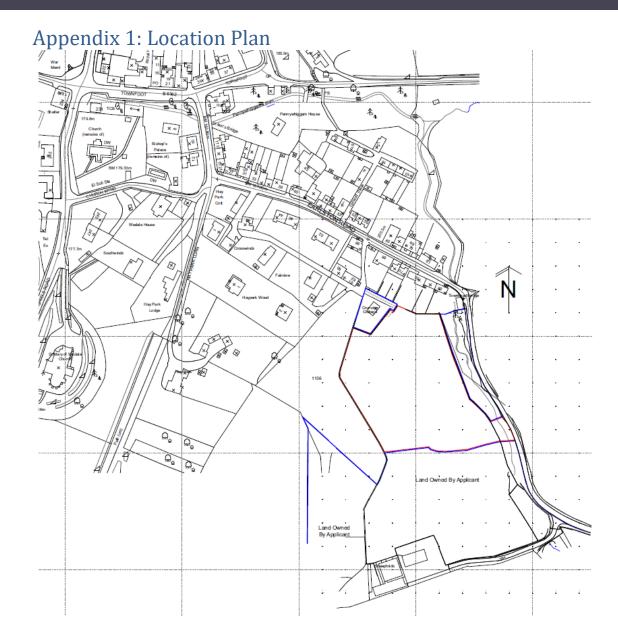

#### Introduction

We write on behalf of Bruce Weir and in relation to the above consultation. This representation relates to his site to the west of Earlston Road, Stow and is accompanied by a location plan (as shown in the Appendix 1). The site has a potential capacity for up to four dwellings and can help to assist with the housing requirements within the next local development plan period. The site is situated to the south of the settlement boundary of Stow, 0.6 miles south east of Stow Train Station which provides direct hourly ScotRail services to Edinburgh City Centre and Tweedbank.

#### **Site Location**

The site is currently rough pasture and bordered and contained to the east by mature trees, adjoining Earlston Road. To the north are residential dwellings and associated gardens. To the south and west are agricultural fields laid to grass. Beyond the south

west corner of the site is an agricultural building and associated yard.

The site can currently be accessed from a track to the south, off Earlston Road. The boundary treatment is timber post-and-wire fencing with short stretches of dry-stone wall and woodland. In terms of topography, the site occupies the southern banks of the valley where Stow lies, and as such rises relatively steadily from north to south.

With regards to the Local Development Plan adopted proposals map, the site holds no specific allocations or designations and directly abuts the current settlement boundary.

In terms of accessibility, the site is well served by the existing public transport with the local bus stop and train station within walking distance and which provides frequent services between Galashiels and Edinburgh City Centre.

In terms of Heritage, there are no listed buildings on or within close proximity to the Site. The Stow Conservation Area is to the north east of the site. The site does not fall within an area at risk of flooding.