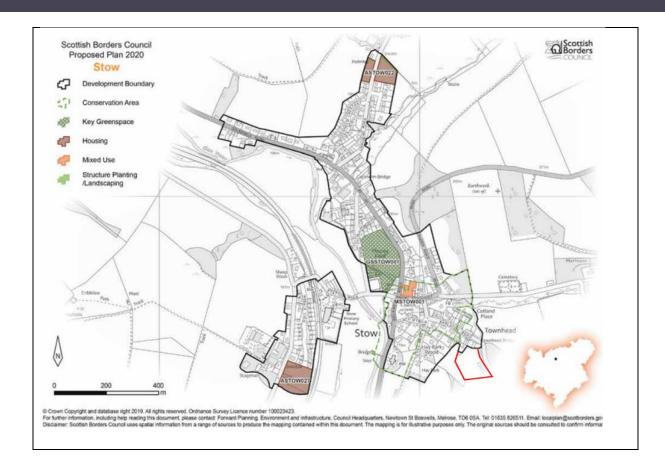

Both the current SBC Local Development Plan and that of the proposed LDP allocates three relatively small sites within Stow for housing development which are set out below and all of which are considered to be constrained.

| LDP 2016 Site Alloc | ations- Stow |            |                                                                                                                                                                                                                                                                   |
|---------------------|--------------|------------|-------------------------------------------------------------------------------------------------------------------------------------------------------------------------------------------------------------------------------------------------------------------|
| Site                | Reference    | Allocation | Constraints                                                                                                                                                                                                                                                       |
| Craigend Road       | AST0W022     | 10 units   | <ul> <li>Landscape Impact</li> <li>Transport Concerns</li> <li>Flood Risk</li> <li>Core Path retention</li> </ul>                                                                                                                                                 |
| Stagehall II        | ASTOW027     | 12 units   | <ul> <li>Flooding concerns-<br/>Surface water run off<br/>form the surrounding<br/>area to be considered</li> <li>Landscape Impact</li> <li>Access concerns</li> <li>Requirement for the<br/>provision of amenity<br/>access may affect<br/>viability.</li> </ul> |
| Royal Hotel         | MSTOW001     | 11         | <ul><li>Planning Brief</li><li>Flood Risk</li></ul>                                                                                                                                                                                                               |

The above sites have not been delivered within this plan period despite contributing to the housing land supply. The sites have, however, been reallocated in the proposed LDP 2. This would suggest current housing needs are not being met within Stow and the need for further provision beyond that allocated. The subject site represents a logical and sustainable windfall opportunity to help address current shortfall.

#### Stow Settlement Profile - Housing Table

To include Earlston Road site within the Stow Settlement Boundary and allocated for residential development as follows:

Housing

| Site Reference | Site Name           | Site Size (ha) | Indicative Site |
|----------------|---------------------|----------------|-----------------|
|                |                     |                | Capacity        |
|                | Earlston Road, Stow | 1.1            | 4               |

#### Stow Settlement Profile - Settlement Map

Include Earlston Road in the Settlement Map for housing development as per below: