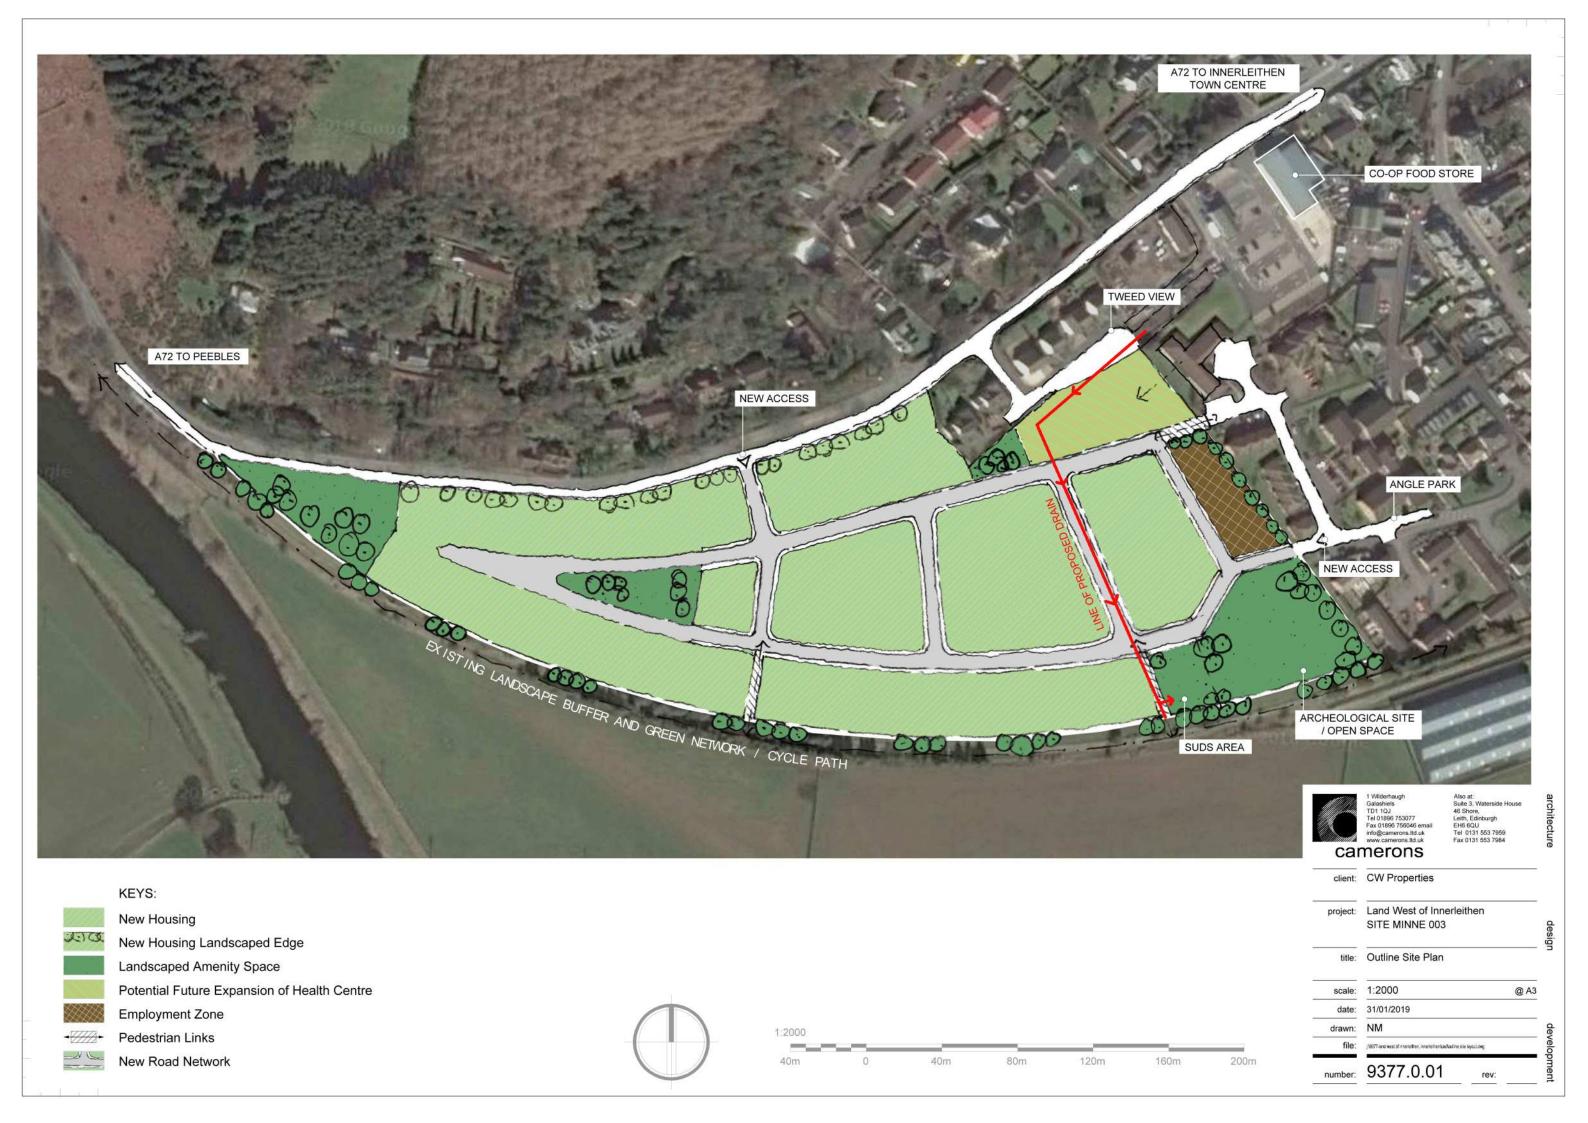

CW Properties' interest relates primarily to their land lying to the south of the A72 and west of Angle Park, Innerleithen – which is identified on the appended Location Plan. The site is known to the Planning Authority as "MINNE003 land west of Innerleithen". The site has capacity for circa 125 no. new dwellings to contribute towards the housing land supply for the Borders. The site was promoted in the Call for Sites Consultation in August 2017 and it is noted that the site has been allocated for mixed use development within the Proposed Local Development Plan including an indicative housing capacity of 50 no. dwellings.

#### **Site Details**

The site is positioned to the south west of the town, immediately adjacent to the Development Boundary and in close proximity to the town centre and necessary infrastructure and utilities.

The site extends to approximately 6.8 ha and is currently in use as low level grazing or agricultural land. It is contained by an existing landscape buffer to the south which is largely aligned with the neighboring built form to the east.

The location of the site offers the potential to implement a logical extension to Innerleithen and one where the residents can easily avail of Town Centre services by modes of transport other than the private car.

It is in a highly accessible and sustainable location and one which can be delivered within a five year time period.

#### **Opportunity**

The site represents an opportunity to deliver new housing and commercial development together with space for public services in Innerleithen. Development of the site would respect and build upon the existing spatial strategy for Innerleithen. Further development expanding the developed area of Innerleithen to the south would be precluded by the Core Path along the former railway line which will be reinforced by additional tree and hedge planting.

It is noted that the proposed allocation requires 1ha of "high amenity business land to be provided" on-site. Provision of business land on-site is acceptable – subject to the development 125 no. new dwellings being permitted.

However, provision of 1ha of land for business and employment purposes is considered to be overly burdensome. Safeguarding of up to 0.25ha for the expansion of the health centre is considered to be acceptable. Safeguarding of land for the health centre could sit alongside the development of land on-site for employment purposes. A further 0.35ha of land could be developed for business purposes in the primary construction phase. Land safeguarded for health centre expansion/redevelopment which is not used for that purpose could subsequently come forward as business land. It is considered acceptable for a parcel of 0.6ha on-site to be reserved for business and public services development. This land could be provided in a single parcel located in the north-east of the site.