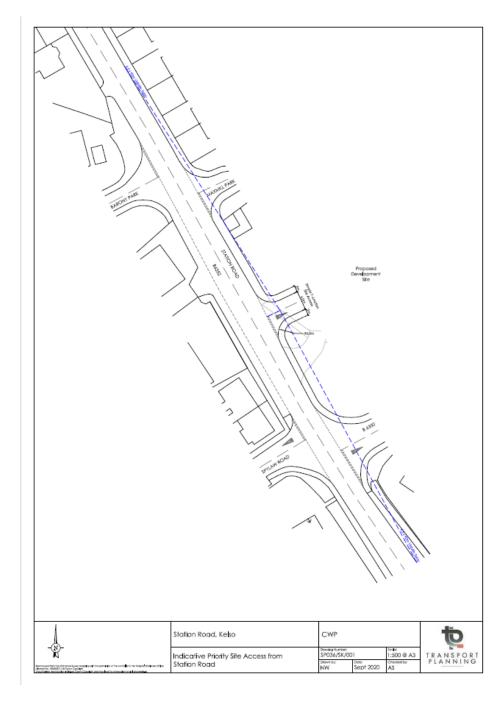

A Sainsbury's supermarket and Pinnaclehill Industrial Estate to the south again add much commercial vibrancy to this part of Kelso.

The primary access to the site is via Station Road to the front with a secondary service access off Sprouston Road to the rear.

# Appendix 2: Road Plan

Shiel House | 54 Island Street | Galashiels | TD1 1NU