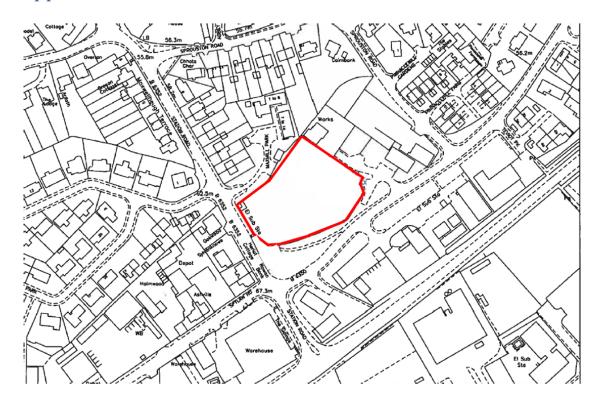

#### **Site Context**

The Foundry comprises a cleared brownfield site within Kelso's settlement boundary. The site extends to 0.60 Ha (1.48 acres). It is currently allocated for 'Re-Development' within the Scottish Borders Local Development Plan 2016.

The site is located to the South of Kelso with good visibility from Station Road and Sprouston Road and well located for access off the Kelso Bypass. The site is located near a variety of uses including business/industrial, retail and residential.

The site is relatively level and clearly described as being brownfield in nature having been formerly occupied by an Agricultural Merchant with associated Iron Works. Housing is located to the North and West, Trade counter Unit to the rear and Car Dealership to the South. Broadleaved trees provide screening to the north and southern boundaries of the site.

A Sainsbury's supermarket and Pinnaclehill Industrial Estate to the south again add much commercial vibrancy to this part of Kelso.

The primary access to the site is via Station Road to the front with a secondary service access off Sprouston Road to the rear.

# Appendix 1: Site Plan