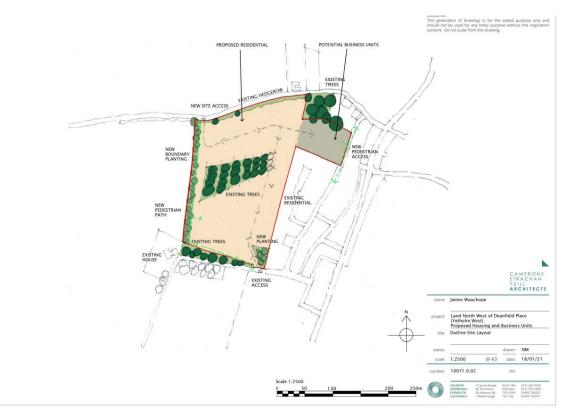

Figure 1 below highlights the indicative site plan for the site. It its proposed to have two access points, one from the north west and the other from the south east corner of the site, enhancing the permeability of the site and onward connection to the village. A new landscape boundary and pedestrian path is proposed along the western border of the site, minimizing the visual impact to the west. The existing trees and vegetation within the center and south border of the site are to be retained.

### Opportunity

The site represents a logical and natural extension of Town Yetholm development boundary to the west. The proposed extension to the settlement boundary would be Talk on how and where the boundary would use the field boundary, to be in line with the existing residential property adjoing the south west of the site, whilst retaining the central woodland area within the site which is to be enjoyed by the wider community.

The allocation will provide access to the existing allocated site (Ref: RY1B) enabling it to come forward for development within a cohesive manner. Access it to be obtained to the north off the B6352 and seeks to meander through the site to the second access in the south east corner of the site onto Deanfield Road and Woodbank Road. Existing and new boundary treatment would be put in place as part of proposals coming forward. Town Yetholm is a popular place to live mainly due to its proximity to the open countryside and community feel. Kelso is within a 14-minute drive (8 miles) via the B6352 for access to wider services and leisure facilities. It is important that the land allocations are made in sustainable and sought after locations.