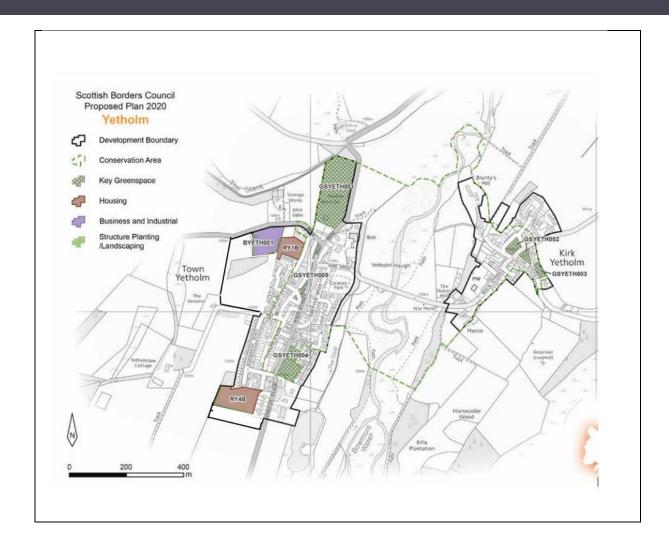

#### Yetholm Settlement Profile - Housing Table

To include the extended site at Morebattle Road within the YetholmSettlement Boundary and allocated for residential development as follows:

Housing

| Site Reference | Site Name       | Site Size (ha) | Indicative Site<br>Capacity |
|----------------|-----------------|----------------|-----------------------------|
| RY4B           | Morebattle Road | 2.23           | 25                          |

#### Yetholm Settlement Profile - Settlement Map

Include the extended site at Morebattle Road in the Settlement Map for housing development as per below: