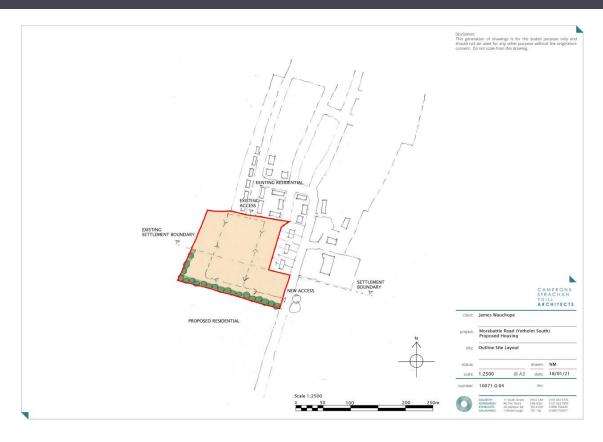

Figure 1 below highlights the indicative site plan for the site. It is proposed to have two access points, the first being to the north off Woodbank Road and the second to the east off Cheviot Pl. a landscape boundary is proposed along the southern and eastern border of the site, minimizing the visual impact from Cheviot PI and the agricultural fields to the south. The indicative sketch shows capacity for up to 25 dwellings on the sight, utilizing the sites potential for residential development.

The site boundary is shown within the site plan found within Appendix 1. Existing and new boundary treatment would be put in place as part of proposals coming forward.

Town Yetholm is a popular place to live mainly due to its proximity to the open countryside and community feel. Kelso is within a 14-minute drive (8 miles) via the B6352 for access to wider services and leisure facilities. It is important that the land allocations are made in sustainable and sought after locations and where they can support rural services and schools.

# Appendix 1: Site Location Plan

61 Moyle Road | Ballycastle | Co. Antrim | BT54 6LG