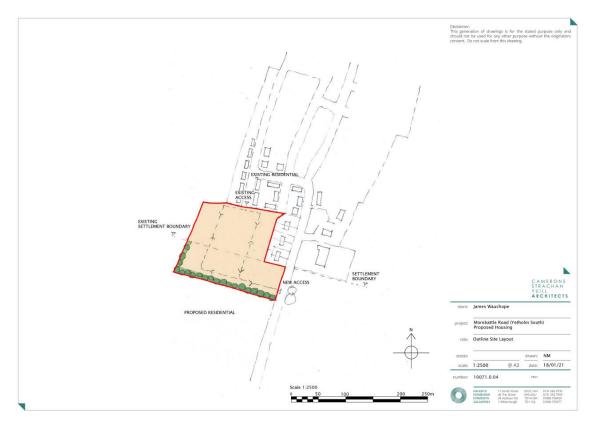

Figure 1 below highlights the indicative site plan for the site. It is proposed to have two access points, the first being to the north off Woodbank Road and the second to the east off Cheviot Pl. a landscape boundary is proposed along the southern and eastern border of the site, minimizing the visual impact from Cheviot PI and the agricultural fields to the south. The indicative sketch shows capacity for up to 25 dwellings on the sight, utilizing the sites potential for residential development.

The site boundary is shown within the site plan found within Appendix 1. Existing and new boundary treatment would be put in place as part of proposals coming forward.

Town Yetholm is a popular place to live mainly due to its proximity to the open countryside and community feel. Kelso is within a 14-minute drive (8 miles) via the B6352 for access to wider services and leisure facilities. It is important that the land allocations are made in sustainable and sought after locations and where they can support rural services and schools.

# Appendix 1: Site Location Plan

61 Moyle Road | Ballycastle | Co. Antrim | BT54 6LG