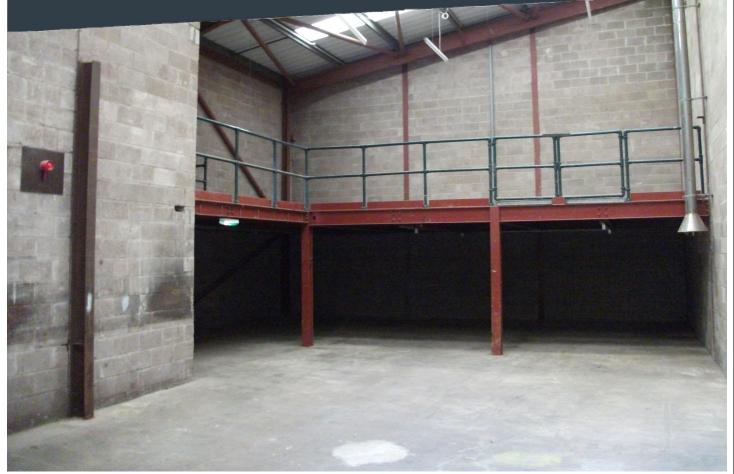

### **Description**

Unit 2 forms part of purpose built portal frame constructed workshops and fisherman stores accessed off a shared courtyard area. Unit 2 consists of a workshop area, mezzanine, first floor offices and toilet facilities. It benefits from a secure yard to the front of the unit and exclusive parking outside the yard. The yard is accessed through double timber gates and the unit has a pedestrian door and a metal roller shutter door.

#### **Accommodation**

Total gross internal area = 285.4m² (3072.1ft²) ground floor workshop area 149.8m² (1612.5ft²) mezzanine 76.9m² (827.8ft²) first floor offices 19.5m² (209.9ft²)