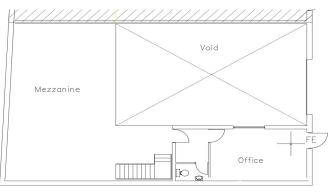

#### **Accommodation**

Total gross internal area = 285.4m² (3072.1ft²) ground floor workshop area 149.8m² (1612.5ft²) mezzanine 76.9m² (827.8ft²) first floor offices 19.5m² (209.9ft²)

# **Energy Performance Certificate**

To be confirmed

Floor plan/Location plan