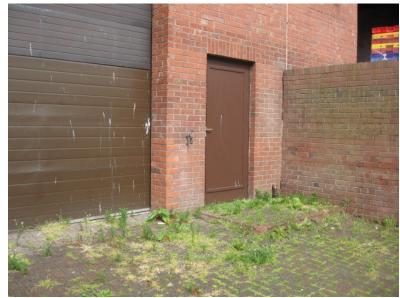

### **Description**

Unit 2 forms part of purpose built portal frame constructed workshops and fisherman stores accessed off a shared courtyard area. Unit 2 consists of a workshop area, mezzanine, first floor offices and toilet facilities. It benefits from a secure yard to the front of the unit and exclusive parking outside the yard. The yard is accessed through double timber gates and the unit has a pedestrian door and a metal roller shutter door.