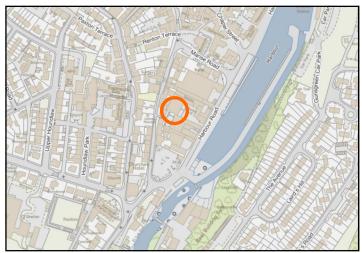

#### Location

Eyemouth is a large borders town situated on the East coast of the region. Eyemouth is a busy fishing port with a bustling harbour. The town is well served by the road network located just a couple of miles from the A1 Trunk road linking Scotland to England. Dickson's Yard is situated in the heart of the harbour area close to the town centre.

# **Energy Performance Certificate**

To be confirmed

Floor plan/Location plan