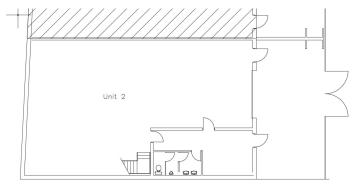

² (3072.1ft²) ground floor workshop area 149.8m² (1612.5ft²) mezzanine 76.9m² (827.8ft²) first floor offices 19.5m² (209.9ft²)

#### Rent

Annual rent (in the region of): £12,000 (excluding VAT)

#### Rateable Value

The current rateable value of these premises is £10,900(with effect from 1 April 2023).

Properties below the value of £12,000 may qualify for 100% rates relief under the Small Business Bonus Scheme. Further details of this can be found at www.mygov.scot/business-rates-relief/

#### **Planning**

Currently Class 4 Office/Light Industrial as defined in the Town and Country Planning (use class)(Scotland) Order 1997.

Any other use falling out with this use class will require landlords and the relevant planning consent.

# **Energy Performance Certificate**

To be confirmed







Floor plan/Location plan

#### **Viewing/Further Details:**

Please contact
Estate Management
Tel: 01835 825122 or email estatemanagement@scotborders.gov.uk

These particulars do not form any part of any contract and are prepared for guidance only.