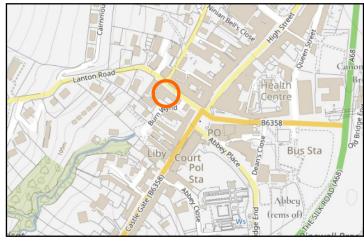

#### Location

Jedburgh is an important town situated 10 miles from the English border on the main A68 Trunk road 56 miles from Newcastle and 48 miles from Edinburgh. Jedburgh is packed with history, historic buildings and is well served with local amenities and offers a good variety of commercial businesses.

# Location/Floor plans