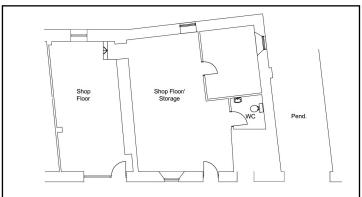

#### Accommodation

Front Shop/Office area 28.9m<sup>2</sup> (311ft<sup>2</sup>) Workshop area and Kitchen area 52.8m<sup>2</sup> (568ft<sup>2</sup>)

# Location/Floor plans