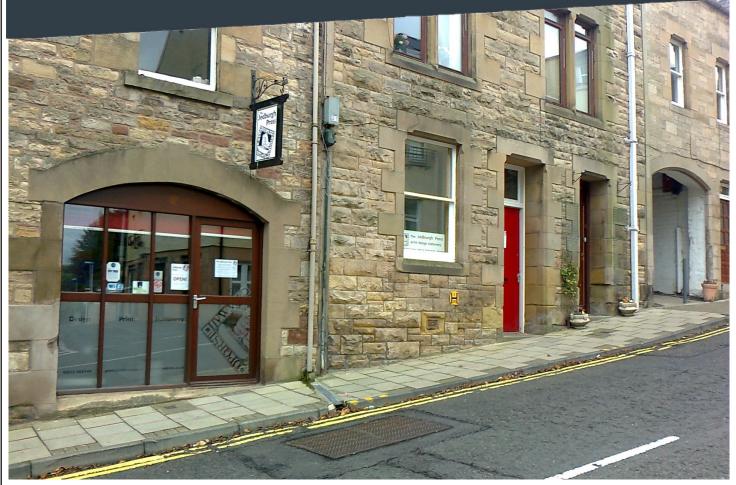

# **Description**

This property is a tradition stone building located within the town centre. The property comprises of a front shop/office, workshop area, toilet facilities and a kitchen area all on the ground floor. The front shop has an excellent frontage and the workshop has a separate access.