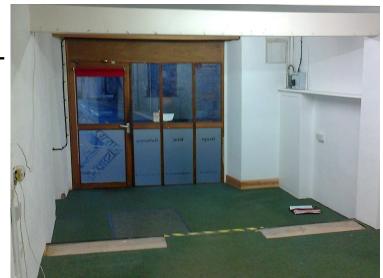

# **Description**

This property is a tradition stone building located within the town centre. The property comprises of a front shop/office, workshop area, toilet facilities and a kitchen area all on the ground floor. The front shop has an excellent frontage and the workshop has a separate access.

#### Accommodation

Front Shop/Office area 28.9m<sup>2</sup> (311ft<sup>2</sup>) Workshop area and Kitchen area 52.8m<sup>2</sup> (568ft<sup>2</sup>)