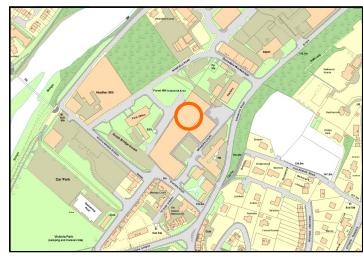

#### Location

The Royal Burgh of Selkirk is centrally located 54 miles from Carlisle and 38 miles from Edinburgh. Selkirk's industrial area is situated to the north east of the town centre stretching along the Ettrick Water.