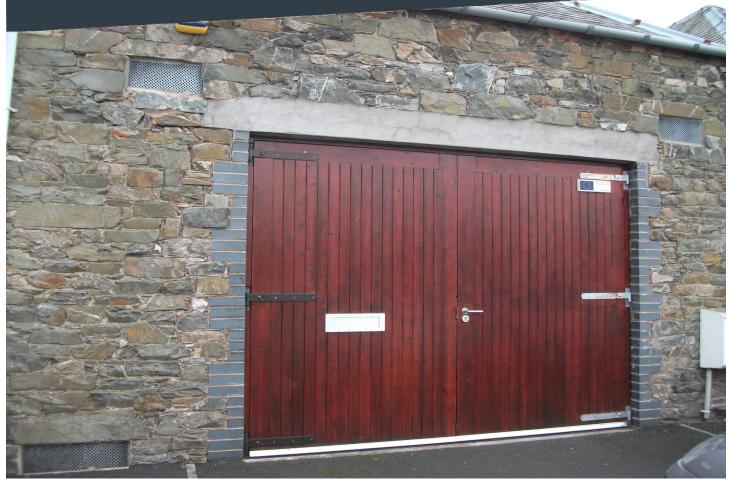

## **Description**

Shepherds Mill is located within the industrial area of Selkirk easily accessed main A7 Edinburgh to Carlisle Trunk road. Shepherds Mill was a former mill recently converted into smaller workshops. Unit 6 consists of a workshop area, kitchen and toilets. This workshop is accessed through double timer doors and has ample shared parking to the front.