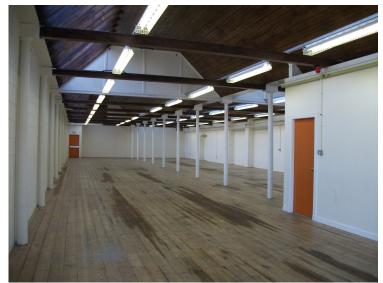

## **Description**

Shepherds Mill is located within the industrial area of Selkirk easily accessed main A7 Edinburgh to Carlisle Trunk road. Shepherds Mill was a former mill recently converted into smaller workshops. Unit 6 consists of a workshop area, kitchen and toilets. This workshop is accessed through double timer doors and has ample shared parking to the front.

# **Accommodation**

Total gross internal area 374m² (4026ft²)