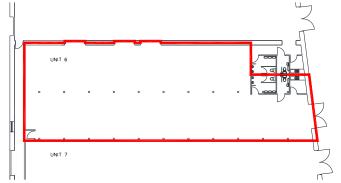

# **Accommodation**

Total gross internal area 374m² (4026ft²)

## **Energy Performance Certificate**

Building energy performance rating: E+

Floor plan/Location plan