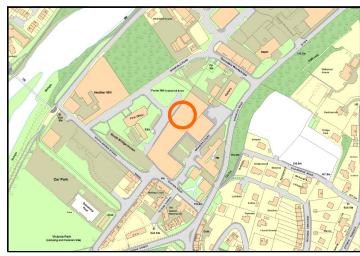

#### Location

The Royal Burgh of Selkirk is centrally located 54 miles from Carlisle and 38 miles from Edinburgh. Selkirk's industrial area is situated to the north east of the town centre stretching along the Ettrick Water.

# Floor plan/Location plan