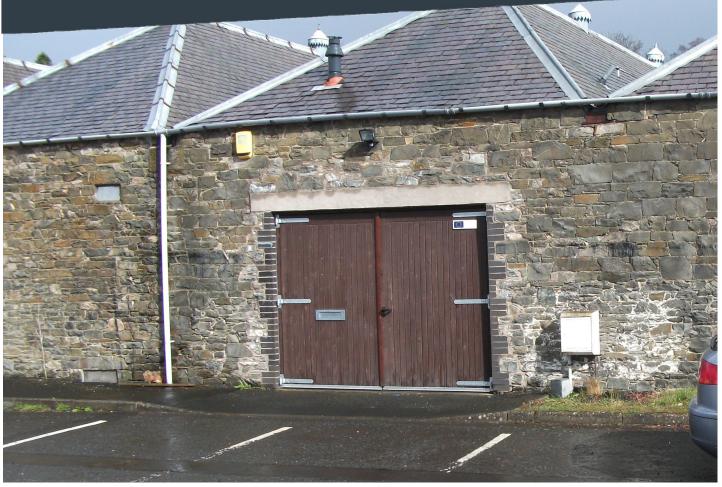

#### **Description**

Shepherds Mill is located within the industrial area of Selkirk easily accessed main A7 Edinburgh to Carlisle Trunk road. Shepherds Mill was a former mill recently converted into smaller workshops. Unit 3 consists of a workshop area and toilets. This workshop has double timber doors and ample shared parking.