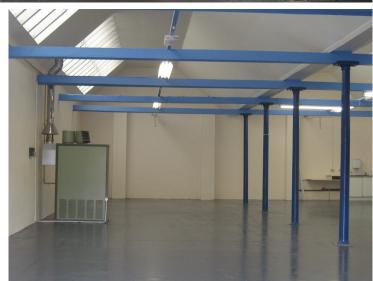

#### **Description**

Shepherds Mill is located within the industrial area of Selkirk easily accessed main A7 Edinburgh to Carlisle Trunk road. Shepherds Mill was a former mill recently converted into smaller workshops. Unit 3 consists of a workshop area and toilets. This workshop has double timber doors and ample shared parking.

# **Accommodation**

Total gross internal area 180m² (1938ft²)