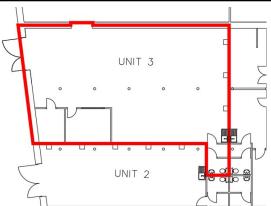

.

# **Accommodation**

Total gross internal area 180m² (1938ft²)

#### Rent

Annual rent (in the region of): £8,700 (excluding VAT)

#### **Rateable Value**

The current rateable value of these premises is £6,800 (with effect from 1 April 2023).

Properties below the value of £12,000 may qualify for 100% rates relief under the Small Business Bonus Scheme. Further details of this can be found at www.mygov.scot/business-rates-relief/

# **Planning**

Currently Class 4 Office/Light Industrial as defined in the Town and Country Planning (use class)(Scotland) Order 1997.

Any other use falling out with this use class will require landlords and the relevant planning consent.

# **Energy Performance Certificate**

Building energy performance rating: E (April 2014)

# Floor plan/Location plan





# **Viewing/Further Details:**

Please contact
Estate Management
Tel: 01835 825122 or email estatemanagement@scotborders.gov.uk

These particulars do not form any part of any contract and are prepared for guidance only.