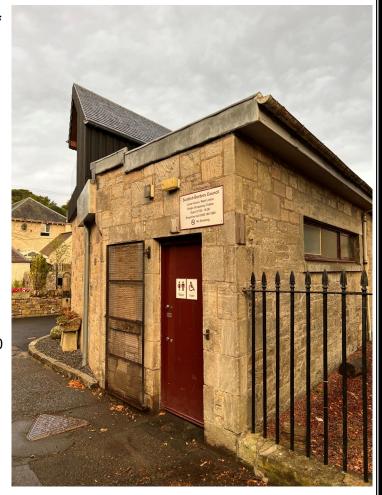

## **Description**

This toilet block is of traditional stone built construction With a flat roof and PVC guttering.