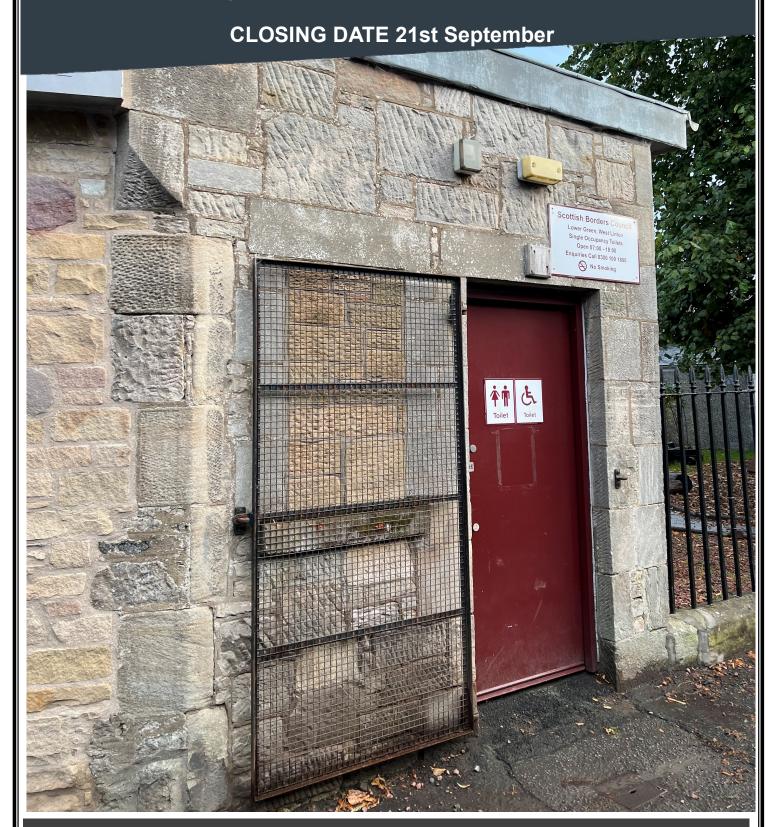

## **Description**

This toilet block is of traditional stone built construction With a flat roof and PVC guttering.