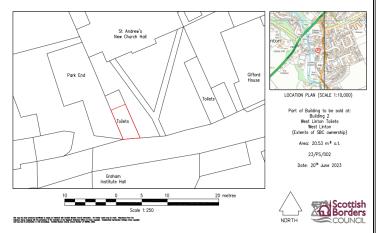

fers:

# Offers are invited at the bidders own judgement of what they wish to offer.

Offers to be submitted in the standard Scottish legal format and must include:

- Purchaser (Name), Address, Business Address.
- Price.
- Source of funds.
- Proposed use of the site.
- Any conditions attached to the offer.
- Proposed timescale for conclusion of missives, completion and payment.

## **Energy Performance Certificate**

Building energy performance rating: To be confirmed

#### Rateable Value

The current rateable value of these premises is £1,900 (with effect from 1 April 2023).

Properties below the value of £12,000 may qualify for 100% rates relief under the Small Business Bonus Scheme. Further details of this can be found at www.mygov.scot/business-rates-relief/

#### **Location Plan:**





#### **Viewing/Further Details:**

Please contact
Estate Management
Tel: 01835 825122 or email estatemanagement@scotborders.gov.uk

These particulars do not form any part of any contract and are prepared for guidance only.