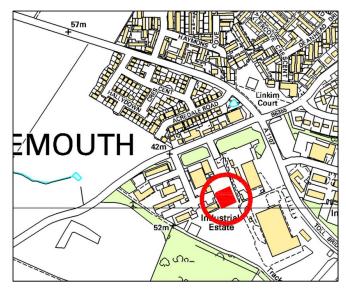

y positioned to access both cities therefore, in terms of a business wishing to operate in both of these busy local markets, this location is ideal.

## Description

Site 1 is an industrial development plot zoned for business and industrial use within the local development plan.

#### Services

This property is service by mains electricity andmains water

#### Price:

## Offers over: £33,000

Offers to be submitted in the standard Scottish legal format and must include:

- Purchaser (Name), Address, Business Address.
- Price.
- Source of funds.
- Proposed use of the site.
- Any conditions attached to the offer.
- Proposed timescale for conclusion of missives, completion and payment.

Please submit all offers to SBC's legal department via: legal@scotborders.gov.uk

#### **Location Plan:**