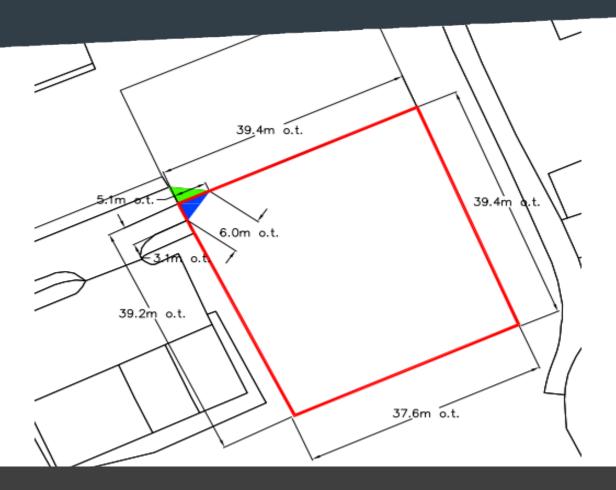

0.37 acres Acredale Industrial Estate

# Closing date: 18th October 2023

Offers over: £33,000

Use classes permitted: 4, 5 and 6

Site Area: 1495.5 m<sup>2</sup> (0.37 acres) o.t.

## Description

Site 1 is an industrial development plot zoned for business and industrial use within the local development plan.