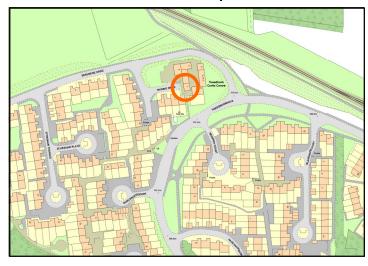

#### Location

Tweedbank is a large village located to the south east of Galashiels which is easily accessed from the A6091 Melrose Bypass Trunk road. Tweedbank's main industrial estate is situated to the east of the village close to Tweedbank railway station. Tweedbank Craft Centre is located to the west of the main industrial estate but is located on the main road through the village.

# Location/Floor plans