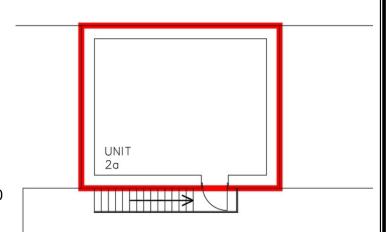

## **Description**

The Craft Centre is a traditional stone farm built building converted into craft workshops of various sizes. Unit 2a is a small workshop which is on the first floor and could be easily converted to office space. It is accessed via a double glased PVC door at the top of an external stair case. The complex has shared toilet facilities and on site parking is available.

# Location/Floor plans