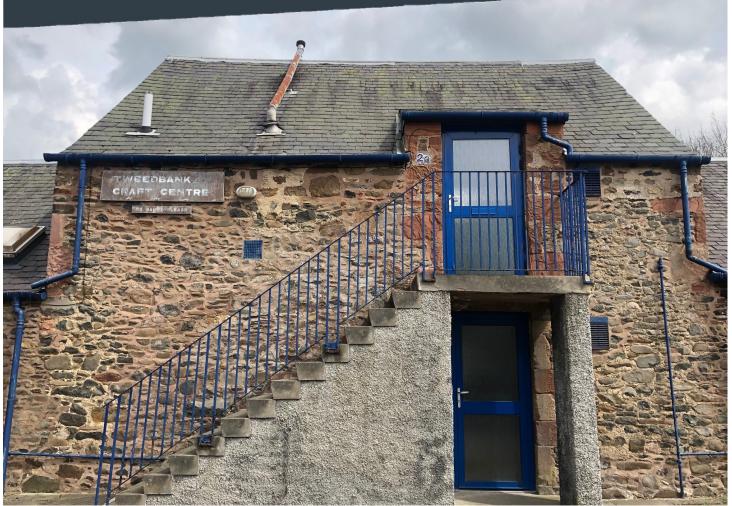

## **Description**

The Craft Centre is a traditional stone farm built building converted into craft workshops of various sizes. Unit 2a is a small workshop which is on the first floor and could be easily converted to office space. It is accessed via a double glased PVC door at the top of an external stair case. The complex has shared toilet facilities and on site parking is available.