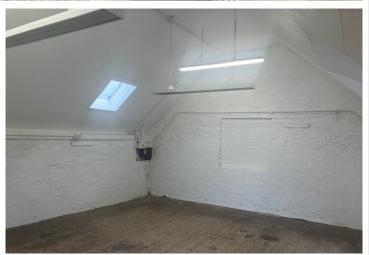

## **Description**

The Craft Centre is a traditional stone farm built building converted into craft workshops of various sizes. Unit 2a is a small workshop which is on the first floor and could be easily converted to office space. It is accessed via a double glased PVC door at the top of an external stair case. The complex has shared toilet facilities and on site parking is available.

## **Accommodation**

Total gross internal area 34.3m<sup>2</sup> (369ft<sup>2</sup>)