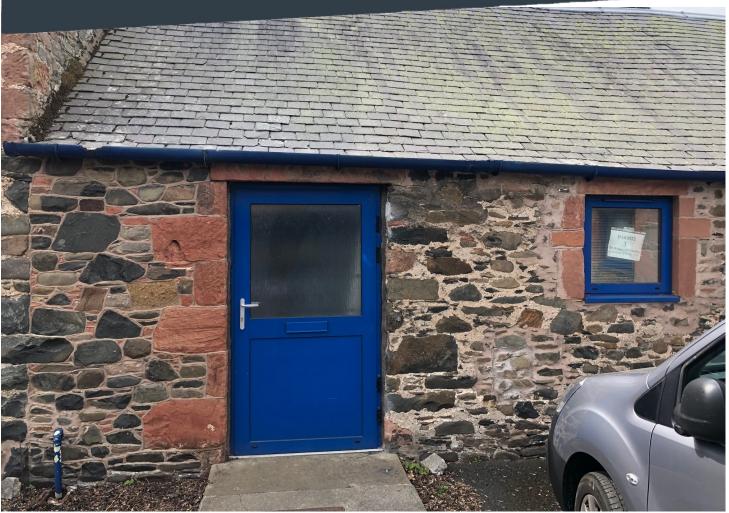

#### **Description**

The Craft Centre is a traditional stone farm built building converted into craft workshops of various sizes. Unit 3 is a small workshop which could be easily converted to office space and is accessed through a pedestrian double glazed PVC door. The complex has shared toilet facilities and on site parking is available.