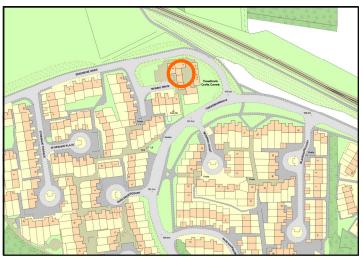

#### Location

Tweedbank is a large village located to the south east of Galashiels which is easily accessed from the A6091 Melrose Bypass Trunk road. Tweedbank's main industrial estate is situated to the east of the village close to Tweedbank railway station. Tweedbank Craft Centre is located to the west of the main industrial estate but is located on the main road through the village.

## Location/Floor plans