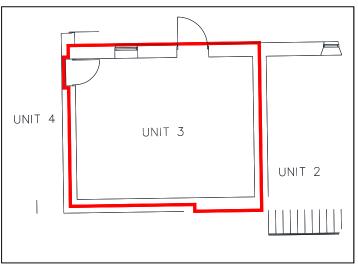

#### **Accommodation**

Total gross internal area 43.1m<sup>2</sup> (463ft<sup>2</sup>)

## Location/Floor plans