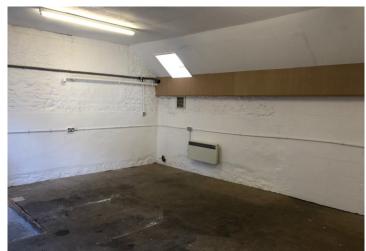

#### **Description**

The Craft Centre is a traditional stone farm built building converted into craft workshops of various sizes. Unit 3 is a small workshop which could be easily converted to office space and is accessed through a pedestrian double glazed PVC door. The complex has shared toilet facilities and on site parking is available.

#### **Accommodation**

Total gross internal area 43.1m<sup>2</sup> (463ft<sup>2</sup>)