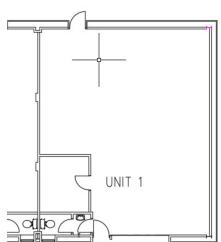

#### **Accommodation**

Total gross internal area 96.8m<sup>2</sup> (1042ft<sup>2</sup>)

# Location/Floor plans