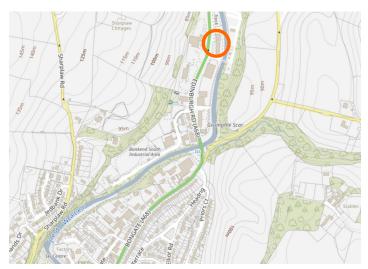

#### Location

Jedburgh is an important town situated 10 miles from the English border on the main A68 Trunk road, 56 miles from Newcastle and 48 miles from Edinburgh. Jedburgh is packed with history, historic buildings is well served with local amenities and offers a good variety of commercial businesses.

# Location/Floor plans