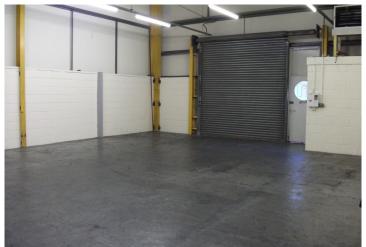

#### **Description**

Riverside Workshops is directly accessed from the A68 Trunk Road to the north of the town. This is a row of 6 purpose built workshops with a shared parking area to the front of the property. This unit is accessed via a pedestrian door but also benefits for a roller shutter door. Internally there is a workshop area with toilet facilities.

#### **Accommodation**

Total gross internal area 96.8m<sup>2</sup> (1042ft<sup>2</sup>)