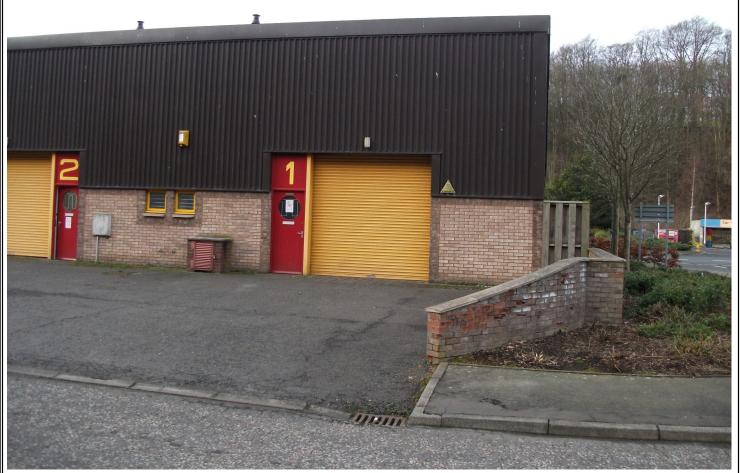

#### **Description**

Riverside Workshops is directly accessed from the A68 Trunk Road to the north of the town. This is a row of 6 purpose built workshops with a shared parking area to the front of the property. This unit is accessed via a pedestrian door but also benefits for a roller shutter door. Internally there is a workshop area with toilet facilities.