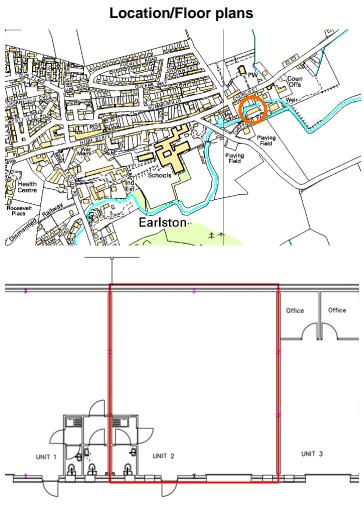

## Location

Earlston if a small border town centrally located and is well served by the main Edinburgh to Newcastle A68 Trunk road. The town is situated around a village green with great local amenities and historic links to Thomas Ryhmer. Turfford Park industrial estate is located on the east side of Earlston.

## Description

Unit 2 is part of a block of three purpose built portal frame constructed workshops. This unit consist of workshop area with toilet facilities all accessed from a pedestrian door or industrial sliding folding doors. At the front of these units is a courtyard area which can be used for parking and deliveries.