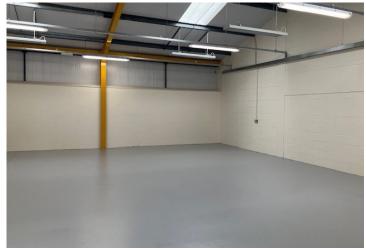

## Description

Unit 2 is part of a block of three purpose built portal frame constructed workshops. This unit consist of workshop area with toilet facilities all accessed from a pedestrian door or industrial sliding folding doors. At the front of these units is a courtyard area which can be used for parking and deliveries.