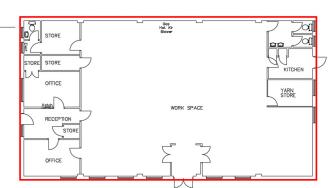

### **Accommodation**

Total gross internal area 265.7m<sup>2</sup> (2760ft<sup>2</sup>)

# Location/Floor plans