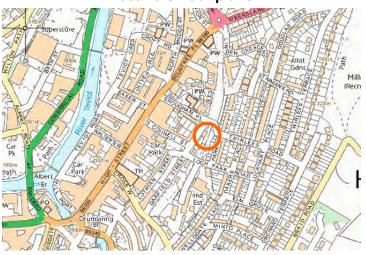

#### Location

Hawick is one of the largest towns in the Scottish Borders with the River Teviot flowing through it. Hawick is well served by the roads network and lies 43 miles from Carlisle and 55 miles from Edinburgh along the A7 Trunk Road. The town has good local amenities and boasts a great variety of commercial businesses.

# Location/Floor plans