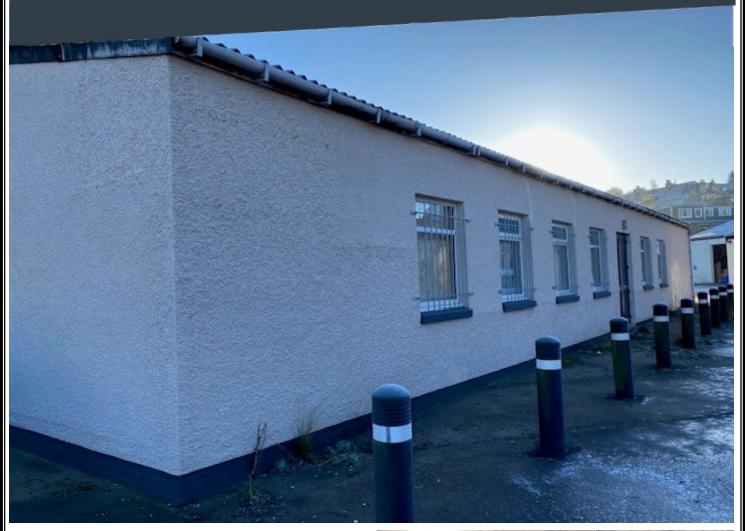

# Description

Lochpark Industrial Estate is located to the east of the high Street. Unit 12a was built in the 1970's and offers a versatile layout which includes office, storage and workshop area. The unit benefits from a large courtyard are to the front which is shared with the neighbouring properties.