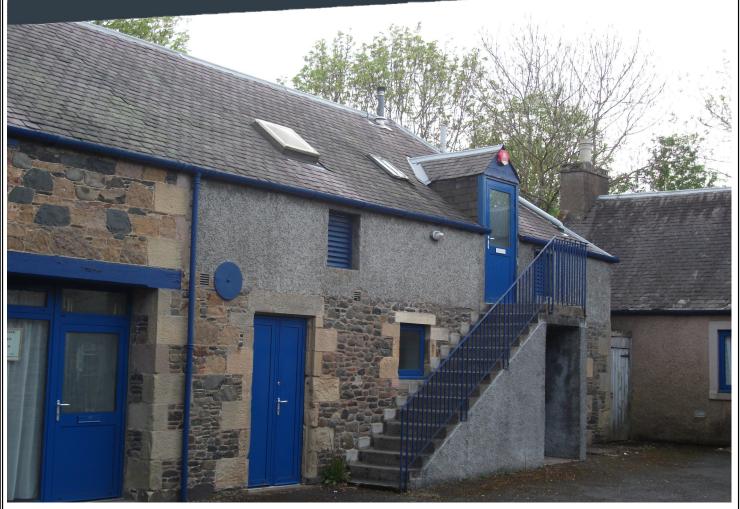

### **Description**

The Craft Centre is a traditional stone farm built building converted into craft workshops of various sizes. Access into unit 11 is via an external stairway and consists of a large work room with two smaller storage room. The complex has shared toilet facilities and on site parking is available.