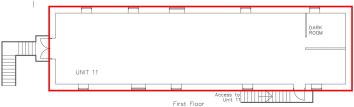

#### **Accommodation**

Total gross internal area 112m<sup>2</sup> (1302ft<sup>2</sup>)

## Location/Floor plans