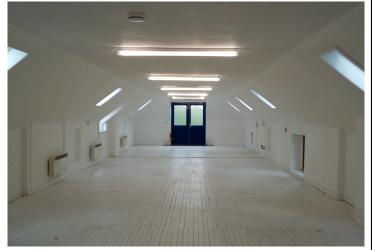

### **Description**

The Craft Centre is a traditional stone farm built building converted into craft workshops of various sizes. Access into unit 11 is via an external stairway and consists of a large work room with two smaller storage room. The complex has shared toilet facilities and on site parking is available.

#### **Accommodation**

Total gross internal area 112m<sup>2</sup> (1302ft<sup>2</sup>)