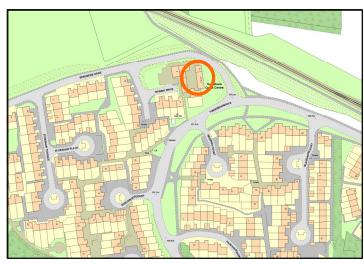

#### Location

Tweedbank is a large village located to the south east of Galashiels which is easily accessed from the A6091 Melrose Bypass Trunk road. Tweedbank's main industrial estate is situated to the east of the village close to Tweedbank railway station. Tweedbank Craft Centre is located to the west of the main industrial estate but is located on the main road through the village.

## Location/Floor plans