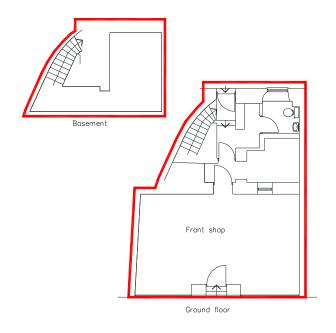

## **Accommodation**

Total gross internal area: 60.1m<sup>2</sup> (646.9ft<sup>2</sup>) Front shop area: 36.4m<sup>2</sup> (391.8ft<sup>2</sup>)

# **Energy Performance Certificate**

Building energy performance rating: To be confirmed

Location/Floor plans