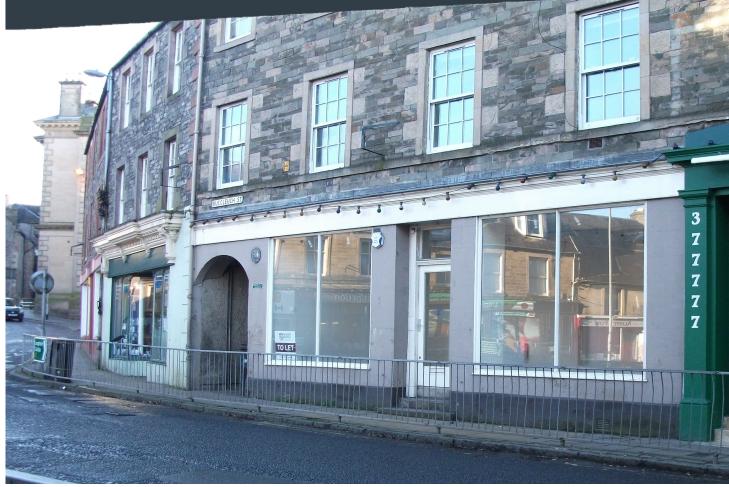

# Description

Buccleuch Street is located a short walk from Hawick town centre on the main A7 Trunk road. This property has a large shop frontage with separate kitchen, toilet facilities and on street parking close by. This property would suit either retail or office use although planning consent may be required for a change of use.