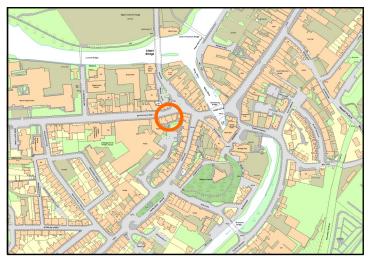

#### Location

Hawick is one of the largest towns in the Scottish Borders with the River Teviot flowing through it. Hawick is well served by the roads network and lies 43 miles from Carlisle and 55 miles from Edinburgh along the A7 Trunk Road. The town has good local amenities and boasts a great variety of commercial businesses.

# **Energy Performance Certificate**

Building energy performance rating: To be confirmed

Location/Floor plans