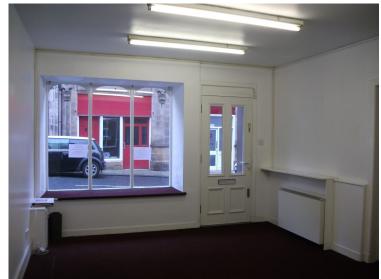

## **Description**

This property is a tradition stone building located within the town centre. The property comprises of a front shop/office, storage/office area to the rear and toilet facilities all on the ground floor. The front shop has an excellent frontage.