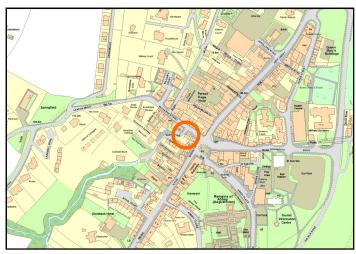

#### Location

Jedburgh is an important town situated 10 miles from the English border on the main A68 Trunk road, 56 miles from Newcastle and 48 miles from Edinburgh. Jedburgh is packed with history, historic buildings and is well served with local amenities and offers a good variety of commercial businesses.

# Floor plan/Location plan