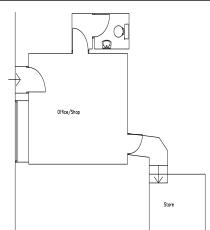

### **Accommodation**

Total gross internal area 38.5m<sup>2</sup> (414ft<sup>2</sup>) Front shop area 23.2m<sup>2</sup> (250ft<sup>2</sup>)

# Floor plan/Location plan