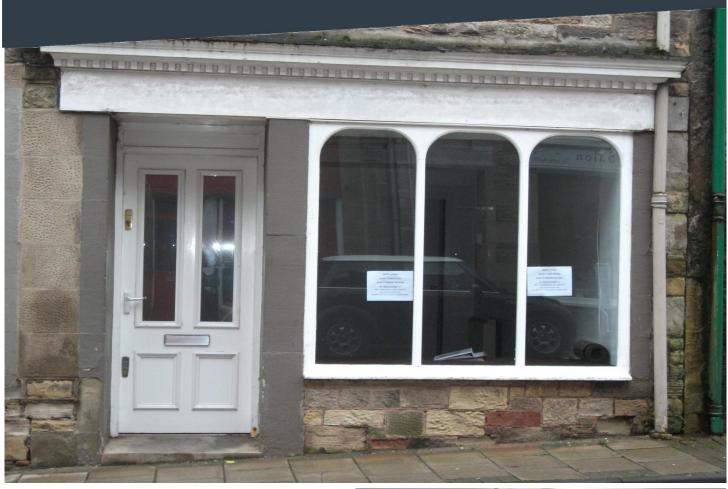

## **Description**

This property is a tradition stone building located within the town centre. The property comprises of a front shop/office, storage/office area to the rear and toilet facilities all on the ground floor. The front shop has an excellent frontage.