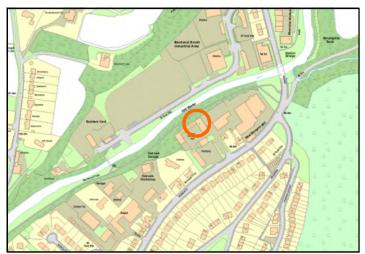

#### Location

Jedburgh is an important town situated 10 miles from the English border on the main A68 Trunk road 56 miles from Newcastle and 48 miles from Edinburgh. Jedburgh is packed with history, historic buildings and is well served with local amenities and offers a good variety of commercial businesses.

### Location/Floor plans