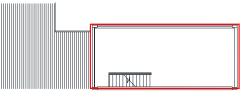

#### Accommodation

Ground floor gross internal area: 56.2m<sup>2</sup> (604.9ft<sup>2</sup>) First floor gross internal area: 45.1m<sup>2</sup> (485.5ft<sup>2</sup>)

**Rent** Annual rent (in the region of): £3,750 (excluding VAT)

### Location/Floor plans