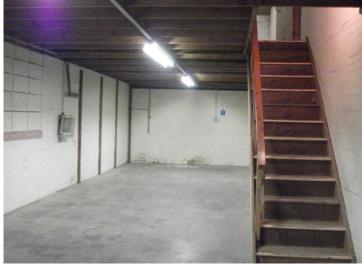

#### Accommodation

Ground floor gross internal area: 56.2m<sup>2</sup> (604.9ft<sup>2</sup>) First floor gross internal area: 45.1m<sup>2</sup> (485.5ft<sup>2</sup>)

**Rent** Annual rent (in the region of): £3,750 (excluding VAT)