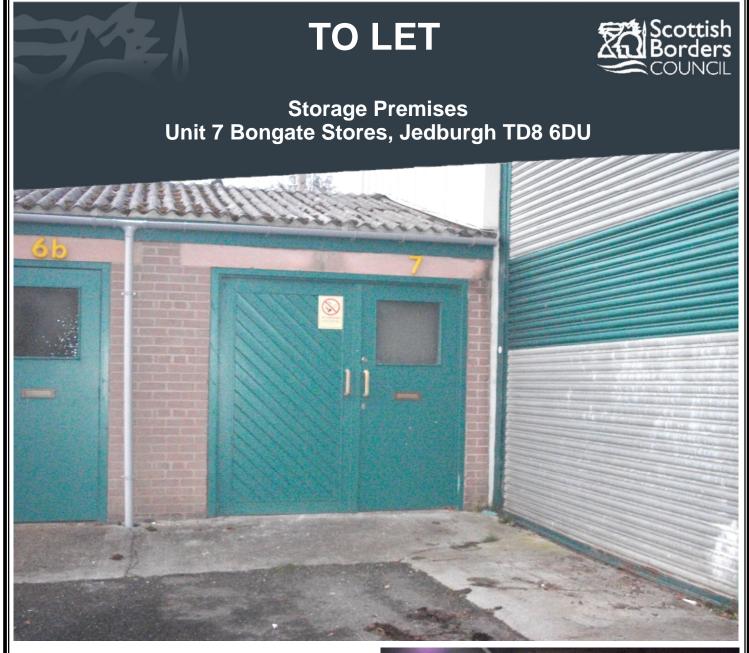

### Description

Bongate stores is a traditional built brick building with a pitched metal sheet roof located close to the town centre. It is a horseshoe shaped complex with a shared courtyard area to the front which can be utilised for loading, unloading and parking. These units are available for storage purposes only.